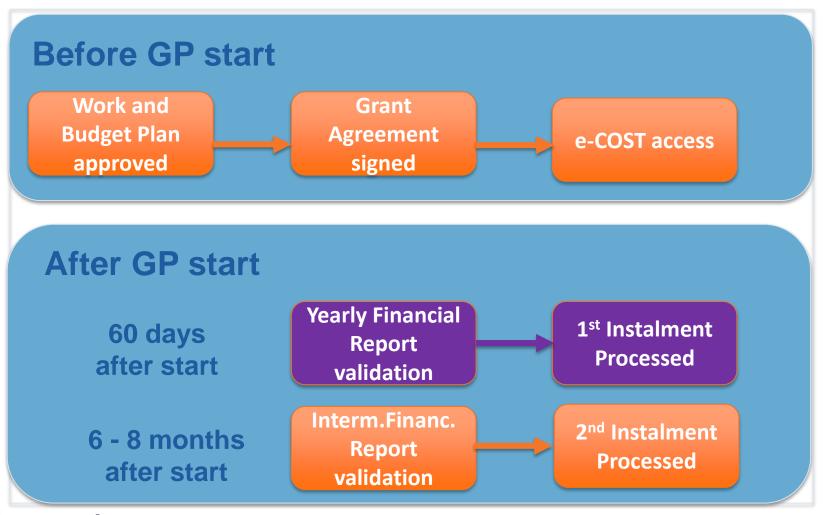

EUR 1200
- Business class air ticket



### MC Decisions-Organizational best practices

Timely organisation: aiming at timely re-allocation of reimbursement places

- □ By enabling GH send early invitations
- ☐ By setting up a deadline for early sending of invitations

Budget savings: aiming at efficient allocation of Action funds

- HOW?
  - □ Economical travel destinations
  - □ Lowering of Flat rates



## Strong Authentication e-COST

- **□** Submission of TRR Form fully on-line
- ☐ Secure & Unique Individual Identification
- **□** One-time Passwords
- ☐ Technical Provider: InWebo certified by ANSSI
- **□** Advantages:
  - □ Reduces claim processing time
  - □ Eco-friendly paperless



### 1<sup>st</sup> Grant Period



### 2<sup>nd</sup>, 3<sup>rd</sup>, 4<sup>th</sup> Grant Period



### More News ....

- □ Review of COST Actions by European Court of Auditors (ECA) currently on-going
- **□** Actions Grant Periods
  - → extensions until 31 May 2014. Grant Agreement Amendment in preparation
  - > extensions until 30 November 2014
- ☐ Financial Rapporteurs
- □ Payments processed by ESF until 30 Nov 2014



### **Support and Documentation**

COST Association Vademecum "Part 1" <a href="http://www.cost.eu/participate/networking">http://www.cost.eu/participate/networking</a>

e-COST

https://e-services.cost.eu/





www.cost.eu